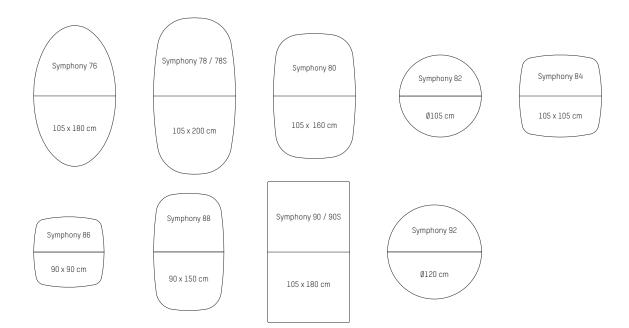

## SYMPHONY with extension and 5-threaded metal legs (or wooden split legs - see addition)

| EXTENSION FOR 2 LEAVES INCLUDED, LEAVES NOT INCLUDED<br>- SEE PAGE 7 FOR PRICES<br>THICKNESS OF TABLETOP: 25 MM<br>HEIGHT: 74 CM (72 CM WITH WOODEN SPLIT LEGS)<br>LEGS: 5-THREADED METAL LEGS (CHROME WHITE OR BLACK)<br>WOODEN SPLIT LEGS - SEE ADDITIONAL PRICE BELOW |                                                               | OAK<br>TREAT.                                                   | OAK<br>UNTREAT. | BEECH<br>TREAT. | BEECH<br>UNTREAT. | LINO-<br>LEUM | LAMI-<br>NATE |       |
|--------------------------------------------------------------------------------------------------------------------------------------------------------------------------------------------------------------------------------------------------------------------------|---------------------------------------------------------------|-----------------------------------------------------------------|-----------------|-----------------|-------------------|---------------|---------------|-------|
| 76                                                                                                                                                                                                                                                                       | 105x180                                                       | Dining table - elliptical** - Wooden extension                  | 2.385           | 2.364           | 1.911             | 1.891         | 2.188         | 1.897 |
| 78                                                                                                                                                                                                                                                                       | 105x200                                                       | Dining table - oval* - Wooden extension                         |                 |                 |                   |               | 2.286         | 1.993 |
| 80                                                                                                                                                                                                                                                                       | 105x160                                                       | Dining table - oval* - Wooden extension                         | 2.286           | 2.266           | 1.932             | 1.915         | 2.092         | 1.697 |
| 82                                                                                                                                                                                                                                                                       | Ø105                                                          | Dining table - round - Metal extension                          | 1.701           | 1.679           | 1.477             | 1.455         | 1.601         | 1.112 |
| 84                                                                                                                                                                                                                                                                       | 105x105                                                       | Dining table - square with rounded corners -<br>Metal extension | 1.701           | 1.679           | 1.519             | 1.498         | 1.601         | 1.161 |
| 86                                                                                                                                                                                                                                                                       | 90x90                                                         | Dining table - square with rounded corners -<br>Metal extension | 1.503           | 1.482           | 1.323             | 1.304         | 1.406         | 994   |
| 88                                                                                                                                                                                                                                                                       | 90x150                                                        | Dining table - oval - Metal extension                           | 2.092           | 2.072           | 1.738             | 1.717         | 1.796         | 1.503 |
| 92                                                                                                                                                                                                                                                                       | Ø120                                                          | Dining table - round - Metal extension                          | 1.903           | 1.881           | 1.612             | 1.592         | 1.825         | 1.308 |
| ADDITIO                                                                                                                                                                                                                                                                  | ON                                                            |                                                                 |                 |                 |                   |               |               |       |
| Blacks                                                                                                                                                                                                                                                                   | stain on oak ta                                               | ble (addition to the treated oak price)                         | 372             |                 |                   |               |               |       |
| Treatm                                                                                                                                                                                                                                                                   | ient of edges o                                               | on laminate / linoleum                                          |                 |                 |                   |               | 1             | 44    |
| Woode                                                                                                                                                                                                                                                                    | n split legs - ı                                              | untreated, natural oil or clear lacquer                         | 139             |                 | 125               |               |               |       |
| Wooden split legs - black stained beech                                                                                                                                                                                                                                  |                                                               |                                                                 |                 | 1               | 78                |               |               |       |
| Extension for 3 leaves, incl. 1 support leg (76, 78, 80, 82, 84, 88, 92)                                                                                                                                                                                                 |                                                               | 236                                                             |                 |                 |                   |               |               |       |
| Extension for 4 leaves, incl. 1 support leg (76, 78, 80, 82, 84, 88, 92)                                                                                                                                                                                                 |                                                               |                                                                 | 372             |                 |                   |               |               |       |
| Extens                                                                                                                                                                                                                                                                   | Extension for 6 leaves, incl. 2 support legs (76, 78, 80, 88) |                                                                 |                 | 687             |                   |               |               |       |

\* INCL. STORAGE FOR 2 LEAVES WITHOUT LOCKING DEVICES, OR 1 LEAF WITH.

\*\* LAMINATE / LINOLEUM INCL. STORAGE FOR 2 LEAVES WITHOUT LOCKING DEVICES, OR 1 LEAF WITH.

NOTE! SOLID LEAVES REQUIRE AIR ON BOTH SIDES, IN ORDER TO AVOID WARPING. THEREFORE, ONLY 1 SOLID LEAF SHOULD BE KEPT IN THE TABLE STORAGE.