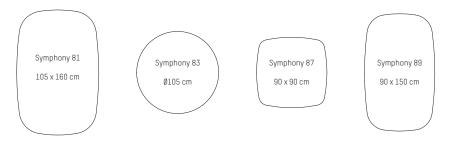

# SYMPHONY NO EXTENSION, WITH 5-THREADED METAL LEGS (OR WOODEN SPLIT LEGS - SEE ADDITION)

| THICKNESS OF TABLETOP: 25 MM<br>HEIGHT: 74 CM (72 CM WITH WOODEN SPLIT LEGS)<br>LEGS: 5-THREADED METAL LEGS (CHROME WHITE OR BLACK)<br>WOODEN SPLIT LEGS - SEE ADDITIONAL PRICE BELOW |                                           | OAK<br>TREAT.                              | OAK<br>UNTREAT. | BEECH<br>TREAT. | BEECH<br>UNTREAT. | LINO-<br>LEUM | LAMI-<br>NATE |       |
|---------------------------------------------------------------------------------------------------------------------------------------------------------------------------------------|-------------------------------------------|--------------------------------------------|-----------------|-----------------|-------------------|---------------|---------------|-------|
| 81                                                                                                                                                                                    | 105x160                                   | Dining table - oval                        |                 |                 |                   |               | 1.876         | 1.475 |
| 83                                                                                                                                                                                    | Ø105                                      | Dining table - round                       |                 |                 |                   |               | 1.601         | 1.283 |
| 87                                                                                                                                                                                    | 90x90                                     | Dining table - square with rounded corners |                 |                 |                   |               | 1.406         | 1.088 |
| 89                                                                                                                                                                                    | 90x150                                    | Dining table - oval                        |                 |                 |                   |               | 1.796         | 1.480 |
| ADDITIO                                                                                                                                                                               | ADDITION                                  |                                            |                 |                 |                   |               |               |       |
| Treatme                                                                                                                                                                               | Treatment of edges on laminate / linoleum |                                            |                 |                 |                   |               | 1             | 44    |
| Wooden split legs - untreated, natural oil or clear lacquer                                                                                                                           |                                           | 1                                          | 39              | 12              | 25                |               |               |       |
| Wooden split legs - black stained beech                                                                                                                                               |                                           |                                            |                 | 1               | 78                |               |               |       |

## SYMPHONY NO EXTENSION, WITH WOODEN BASE

| THICKNESS OF TABLETOP: 25 MM<br>HEIGHT: 74 CM<br>LEGS: SOLID WOODEN BASE<br>OPTIONAL METAL TOP (WHITE OR BLACK) - SEE PRICE BELOW<br>TREATMENT ON BASE FOR LAMINATE / LINOLEUM - SEE PRICES BELOW |                | OAK<br>TREAT.                              | OAK<br>UNTREAT. | BEECH<br>TREAT. | BEECH<br>UNTREAT. | LINO-<br>LEUM | LAMI-<br>NATE |       |
|---------------------------------------------------------------------------------------------------------------------------------------------------------------------------------------------------|----------------|--------------------------------------------|-----------------|-----------------|-------------------|---------------|---------------|-------|
| 81                                                                                                                                                                                                | 105x160        | Dining table - oval                        |                 |                 |                   |               | 2.199         | 1.797 |
| 83                                                                                                                                                                                                | Ø105           | Dining table - round                       |                 |                 |                   |               | 1.924         | 1.605 |
| 87                                                                                                                                                                                                | 90x90          | Dining table - square with rounded corners |                 |                 |                   |               | 1.729         | 1.411 |
| 89                                                                                                                                                                                                | 90x150         | Dining table - oval                        |                 |                 |                   |               | 2.119         | 1.803 |
| TILLÆG                                                                                                                                                                                            |                |                                            |                 |                 |                   |               |               |       |
| Treatmo                                                                                                                                                                                           | ent of edges o | n laminat / linoleum                       |                 |                 |                   |               | 14            | 44    |
| Standard treatment on base, for laminate / linoleum                                                                                                                                               |                | 87                                         |                 | 87              |                   |               |               |       |
| Black stain on base, for laminate / linoleum                                                                                                                                                      |                | 125                                        |                 |                 |                   |               |               |       |
| Metal top (white or black)                                                                                                                                                                        |                | 292                                        |                 |                 |                   |               |               |       |